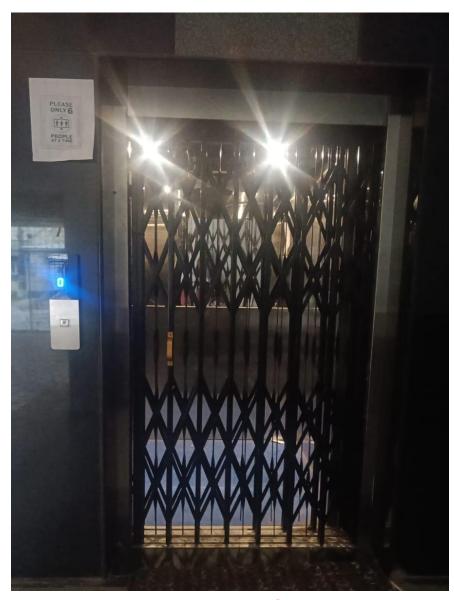

## **LIFT FACILITY**

LIFT-2

(UGC Autonomous)

Approved by AICTE & Permanently Affiliated to JNTUH, Hyderabad Kandlakoya, Medchal Road, Hyderabad -501401

**RAMP FACILITY** 

(UGC Autonomous)

Approved by AICTE & Permanently Affiliated to JNTUH, Hyderabad Kandlakoya, Medchal Road, Hyderabad -501401