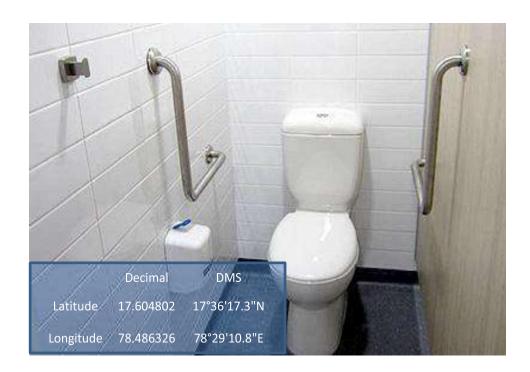

## **DISABLED FRIENDLY REST ROOM**

(UGC Autonomous)

Approved by AICTE & Permanently Affiliated to JNTUH, Hyderabad

Kandlakoya, Medchal Road, Hyderabad -501401